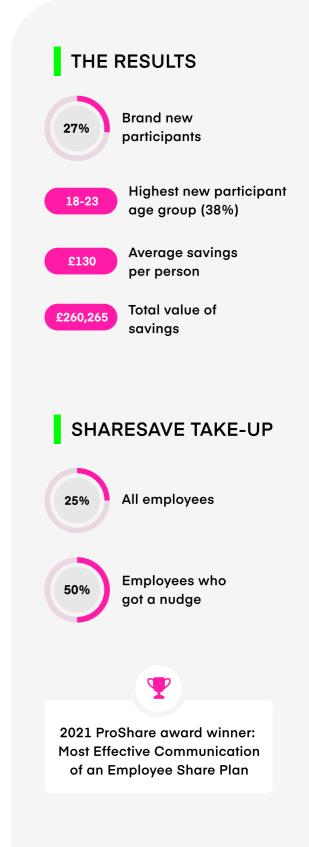

#### THE CHALLENGE

- William Hill's employee sharesave scheme is an opportunity to share in business success and helps employees save for medium-long term goals in a simple, hassle-free way.
- Unfortunately, for many, the scheme triggered an immediate barrier caused by the perception that shares are too complicated and too much of a risk.
- William Hill and nudge partnered on a campaign to break down these barriers and drive take-up.

#### THE SOLUTION

A three phase educational campaign to all employees using nudges (personalized and timely prompts).

The nudges included were:

• a 'primer'

Ø

- 'time-for-action'
- 'reminder' nudge to promote the scheme.
- nudge segmented employee data based on psychological research of the main frictions and barriers for individuals when considering sharesave plans.
- Five variations of the 'time-for-action' nudge were created, with tailored content and designs, playing on the behavioral levers that would drive take-up, split by career stage and age.

nudges were split again by previous participation in the sharesave scheme. A total of 12 nudges were issued.

nudge is the global financial education platform that demystifies money management for all. Drawing on behavioral psychology and data, our platform offers personalized, engaging financial knowledge and skills to educate and delight anyone. A global solution that is unaffiliated with conflicting financial products, our inclusive approach is trusted by hundreds of thousands of people across the world.